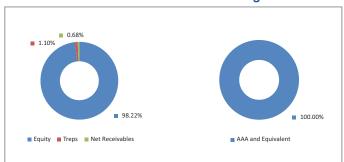

# **Portfolio Allocation**

|                                    | Stated (%) | Actual (%) |
|------------------------------------|------------|------------|
| Equity and equity related          | 60 - 100   | 98.22      |
| Debt/Cash/Money Market instruments | 0 - 40     | 1.10       |
| Net Current Assets*                |            | 0.68       |
| Total                              |            | 100.00     |

# Asset Class Rating Profile