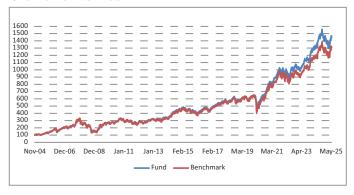

#### **Growth of Rs. 100**

#### **Performance**

| Period    | 1 Month | 6 Months | 1 Year | 2 Years | 3 Years | 4 Years | 5 Years | 7 Years | 10 Years | Inception |
|-----------|---------|----------|--------|---------|---------|---------|---------|---------|----------|-----------|
| Fund      | 1.79%   | 0.95%    | 8.22%  | 16.55%  | 15.26%  | 13.49%  | 21.31%  | 14.12%  | 12.33%   | 13.91%    |
| Benchmark | 1.71%   | 2.57%    | 9.85%  | 15.56%  | 14.28%  | 12.26%  | 20.88%  | 12.67%  | 11.35%   | 13.33%    |