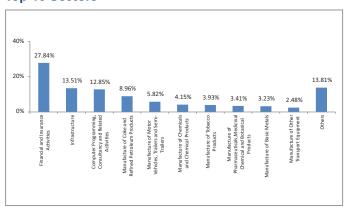

# **Top 10 Sectors**

Note: 'Financial & insurance activities' sector includes exposure to 'Fixed Deposits' & 'Certificate of Deposits'.