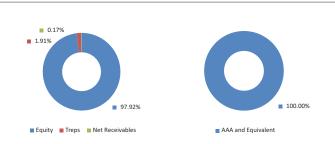

#### **Portfolio Allocation**

|                           | Stated (%) | Actual (%) |
|---------------------------|------------|------------|
| Equity and equity related | 60 - 100   | 97.92      |
| Debt/Cash Money           | 0 - 40     | 1.91       |
| Net Current Assets*       |            | 0.17       |
| Total                     |            | 100.00     |

#### **Rating Profile**