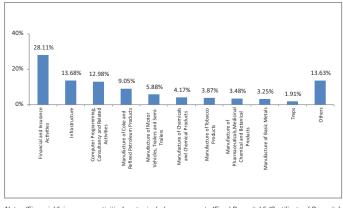

### **Top 10 Sectors**

Note: 'Financial & insurance activities' sector includes exposure to 'Fixed Deposits' & 'Certificate of Deposits'.

**Asset Class** 