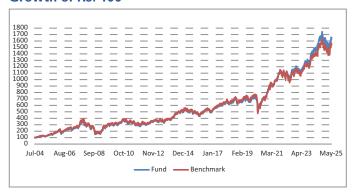

#### Growth of Rs. 100

#### **Performance**

| Period    | 1 Month | 6 Months | 1 Year | 2 Years | 3 Years | 4 Years | 5 Years | 7 Years | 10 Years | Inception |
|-----------|---------|----------|--------|---------|---------|---------|---------|---------|----------|-----------|
| Fund      | 1.75%   | 1.48%    | 9.03%  | 16.90%  | 15.51%  | 13.71%  | 21.47%  | 14.15%  | 12.33%   | 14.33%    |
| Benchmark | 1.71%   | 2.57%    | 9.85%  | 15.56%  | 14.28%  | 12.26%  | 20.88%  | 12.67%  | 11.35%   | 14.02%    |