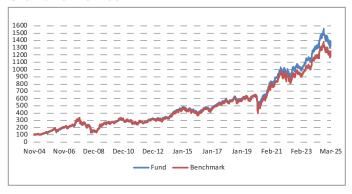

#### **Growth of Rs. 100**

#### **Performance**

| Period    | 1 Month | 6 Months | 1 Year | 2 Years | 3 Years | 4 Years | 5 Years | 7 Years | 10 Years | Inception |
|-----------|---------|----------|--------|---------|---------|---------|---------|---------|----------|-----------|
| Fund      | 6.20%   | -10.19%  | 5.24%  | 17.09%  | 11.93%  | 14.08%  | 23.06%  | 14.13%  | 11.58%   | 13.74%    |
| Benchmark | 6.30%   | -8.88%   | 5.34%  | 16.37%  | 10.42%  | 12.48%  | 22.28%  | 12.80%  | 10.72%   | 13.16%    |