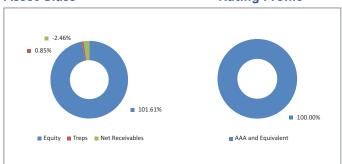

#### **Portfolio Allocation**

|                                    | Stated (%) | Actual (%) |
|------------------------------------|------------|------------|
| Equity and equity related          | 60 - 100   | 101.61     |
| Debt/Cash/Money Market instruments | 0 - 40     | 0.85       |
| Net Current Assets*                |            | -2.46      |
| Total                              |            | 100.00     |

### Asset Class Rating Profile