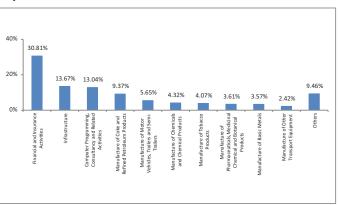

## **Top 10 Sectors**

Note: 'Financial & insurance activities' sector includes exposure to 'Fixed Deposits' & 'Certificate of Deposits'.