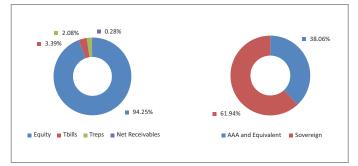

#### **Portfolio Allocation**

|                                            | Stated (%) | Actual (%) |
|--------------------------------------------|------------|------------|
| Equity*                                    | 75 -100    | 94.25      |
| Bank deposits and money market instruments | 0 - 25     | 5.48       |
| Net Current Assets*                        |            | 0.28       |
| Total                                      |            | 100.00     |

#### **Asset Class**

#### **Rating Profile**