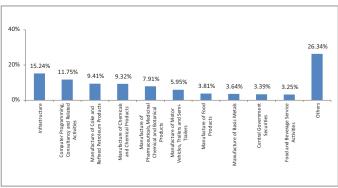

#### **Top 10 Sectors**

Note: 'Financial & insurance activities' sector includes exposure to 'Fixed Deposits' & 'Certificate of Deposits'.