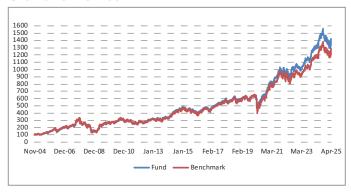

#### **Growth of Rs. 100**

#### **Performance**

| Period    | 1 Month | 6 Months | 1 Year | 2 Years | 3 Years | 4 Years | 5 Years | 7 Years | 10 Years | Inception |
|-----------|---------|----------|--------|---------|---------|---------|---------|---------|----------|-----------|
| Fund      | 3.38%   | -1.17%   | 6.80%  | 16.97%  | 13.71%  | 14.86%  | 20.72%  | 13.79%  | 12.43%   | 13.87%    |
| Benchmark | 3.46%   | 0.53%    | 7.65%  | 15.99%  | 12.45%  | 13.55%  | 19.79%  | 12.39%  | 11.51%   | 13.30%    |