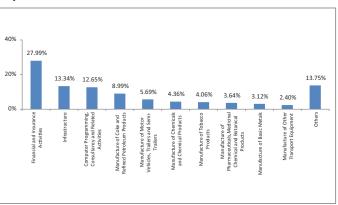

## **Top 10 Sectors**

Note: 'Financial & insurance activities' sector includes exposure to 'Fixed Deposits' & 'Certificate of Deposits'.