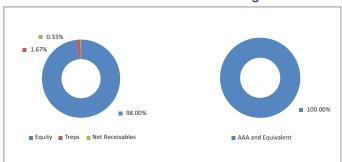

#### **Portfolio Allocation**

|                                    | Stated (%) | Actual (%) |
|------------------------------------|------------|------------|
| Equity and equity related          | 60 - 100   | 98.00      |
| Debt/Cash/Money Market instruments | 0 - 40     | 1.67       |
| Net Current Assets"                |            | 0.33       |
| Total                              |            | 100.00     |

### Asset Class Rating Profile